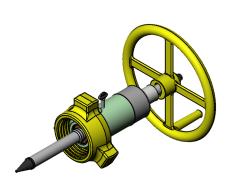

|          | •        |      | v           | ,                                           |
|----------|----------|------|-------------|---------------------------------------------|
|          | ITEM NO. | QTY. | PART NUMBER | DESCRIPTION                                 |
|          | 1        | 1    | CC0013      | CHOKE INDICATOR, 3/4" (FOR 2"CHOKE)         |
|          | 2        | 1    | CC0014      | HANDWHEEL, 2" ADJ CHOKE "MSI"               |
|          | 3        | 1    | CC0016      | BONNET, 2" H2S 15M MSI MANUAL               |
|          | 4        | 1    | CC0022      | CHOKE STEM, 3/4"-1" MAX 15M LONG            |
|          | 5        | 1    | CC0028      | CHOKE PACKING, 2"                           |
|          | 6        | 1    | CC0029      | CHOKE STEM GUIDE, 2" CHOKE                  |
|          | 7        | 1    | CC0030      | CHOKE PACKING RETAINER, 2" CHOKE            |
|          | 8        | 1    | CC0044      | SNAP RING, 2" CHOKE BONNET                  |
|          | 9        | 1    | CC0278      | BONNET EXTENSION, 2" MSI MANUAL             |
|          | 10       | 1    | CC0281      | BONNET THREAD BUSHING, 2" CHOKE             |
|          | 11       | 1    | HC0012      | HEX NUT, 5/8"-11 HEAVY HEX 2H               |
|          | 12       | 1    | HC0013      | THUMB SCREW, 3/8"-16 x 1.50" (NYLON TIPPED) |
| $\wedge$ | 13       | 1    | HC0014      | FLAT WASHER, 5/8" STD                       |
| (A4)     | 14       | 2    | HC0111      | LOCK WASHER, 1/4" HIGH COLLAR               |
| $\wedge$ | 15       | 2    | HC0176      | SOC HD, 1/4"-20 x 2.25"                     |
| AI       | 16       | 1    | HC0177      | BALL, 5/16" BRASS CDA270 GRADE 200          |
| $\sim$   | 17       | 1    | HC0199      | GREASE FITTING, 1/4"NPT ALEMITE             |
| A3       | 18       | 1    | UC0131      | WINGNUT, 2"1502 H2S (10lbs)                 |
|          |          |      |             |                                             |