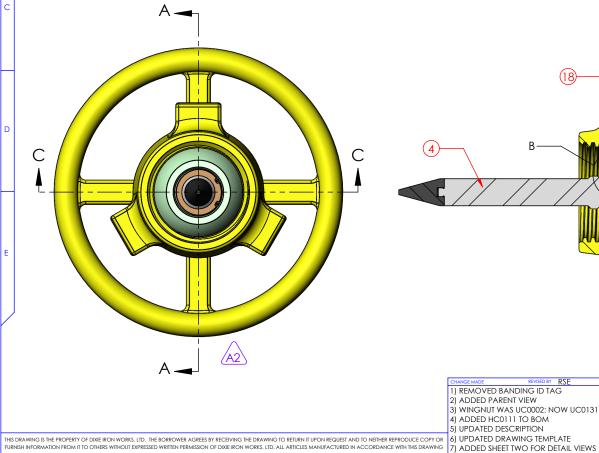

|          | •        |      | v           | ,                                           |
|----------|----------|------|-------------|---------------------------------------------|
|          | ITEM NO. | QTY. | PART NUMBER | DESCRIPTION                                 |
|          | 1        | 1    | CC0013      | CHOKE INDICATOR, 3/4" (FOR 2"CHOKE)         |
|          | 2        | 1    | CC0014      | HANDWHEEL, 2" ADJ CHOKE "MSI"               |
|          | 3        | 1    | CC0016      | BONNET, 2" H2S 15M MSI MANUAL               |
|          | 4        | 1    | CC0022      | CHOKE STEM, 3/4"-1" MAX 15M LONG            |
|          | 5        | 1    | CC0028      | CHOKE PACKING, 2"                           |
|          | 6        | 1    | CC0029      | CHOKE STEM GUIDE, 2" CHOKE                  |
|          | 7        | 1    | CC0030      | CHOKE PACKING RETAINER, 2" CHOKE            |
|          | 8        | 1    | CC0044      | SNAP RING, 2" CHOKE BONNET                  |
|          | 9        | 1    | CC0278      | BONNET EXTENSION, 2" MSI MANUAL             |
|          | 10       | 1    | CC0281      | BONNET THREAD BUSHING, 2" CHOKE             |
|          | 11       | 1    | HC0012      | HEX NUT, 5/8"-11 HEAVY HEX 2H               |
|          | 12       | 1    | HC0013      | THUMB SCREW, 3/8"-16 x 1.50" (NYLON TIPPED) |
| $\wedge$ | 13       | 1    | HC0014      | FLAT WASHER, 5/8" STD                       |
| (A4)     | 14       | 2    | HC0111      | LOCK WASHER, 1/4" HIGH COLLAR               |
| $\wedge$ | 15       | 2    | HC0176      | SOC HD, 1/4"-20 x 2.25"                     |
| AI       | 16       | 1    | HC0177      | BALL, 5/16" BRASS CDA270 GRADE 200          |
| $\sim$   | 17       | 1    | HC0199      | GREASE FITTING, 1/4"NPT ALEMITE             |
| A3       | 18       | 1    | UC0131      | WINGNUT, 2"1502 H2S (10lbs)                 |
|          |          |      |             |                                             |