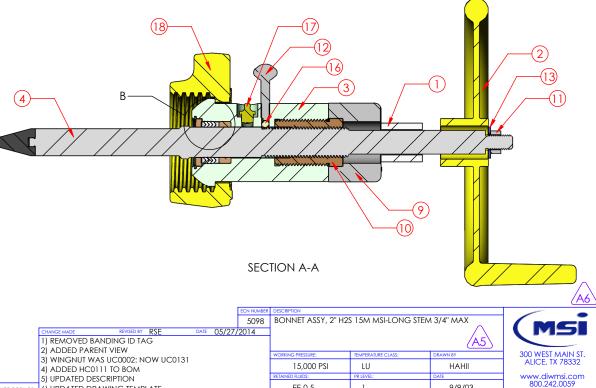

2

3

4

8)

5

1

A

В

|          | •        |      | v           | ,                                           |
|----------|----------|------|-------------|---------------------------------------------|
|          | ITEM NO. | QTY. | PART NUMBER | DESCRIPTION                                 |
|          | 1        | 1    | CC0013      | CHOKE INDICATOR, 3/4" (FOR 2"CHOKE)         |
|          | 2        | 1    | CC0014      | HANDWHEEL, 2" ADJ CHOKE "MSI"               |
|          | 3        | 1    | CC0016      | BONNET, 2" H2S 15M MSI MANUAL               |
|          | 4        | 1    | CC0022      | CHOKE STEM, 3/4"-1" MAX 15M LONG            |
|          | 5        | 1    | CC0028      | CHOKE PACKING, 2"                           |
|          | 6        | 1    | CC0029      | CHOKE STEM GUIDE, 2" CHOKE                  |
|          | 7        | 1    | CC0030      | CHOKE PACKING RETAINER, 2" CHOKE            |
|          | 8        | 1    | CC0044      | SNAP RING, 2" CHOKE BONNET                  |
|          | 9        | 1    | CC0278      | BONNET EXTENSION, 2" MSI MANUAL             |
|          | 10       | 1    | CC0281      | BONNET THREAD BUSHING, 2" CHOKE             |
|          | 11       | 1    | HC0012      | HEX NUT, 5/8"-11 HEAVY HEX 2H               |
|          | 12       | 1    | HC0013      | THUMB SCREW, 3/8"-16 x 1.50" (NYLON TIPPED) |
| $\wedge$ | 13       | 1    | HC0014      | FLAT WASHER, 5/8" STD                       |
| (A4)     | 14       | 2    | HC0111      | LOCK WASHER, 1/4" HIGH COLLAR               |
| $\wedge$ | 15       | 2    | HC0176      | SOC HD, 1/4"-20 x 2.25"                     |
| AI       | 16       | 1    | HC0177      | BALL, 5/16" BRASS CDA270 GRADE 200          |
| $\sim$   | 17       | 1    | HC0199      | GREASE FITTING, 1/4"NPT ALEMITE             |
| A3       | 18       | 1    | UC0131      | WINGNUT, 2"1502 H2S (10lbs)                 |
|          |          |      |             |                                             |