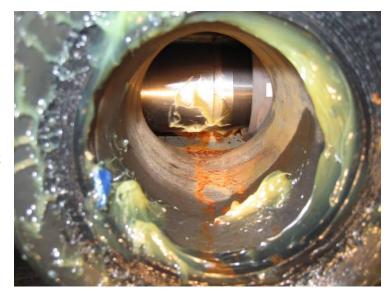

The MSI hydraulic adjustable choke is designed to decrease pressure in a fluid flow situation, as a result, the velocity of the fluid stream increases drastically. Abrasive particles in the high velocity flow stream can cause excessive and premature erosion to the choke components. The downstream side of the choke though is protected by long wearing carbide thus reducing this wear. Therefore it is critical for safety and performance to ensure the choke is installed such that the direction of flow is away from the bonnet on adjustable chokes. Improperly flowing through the choke may cause damage and void the warranty. It is not recommended.