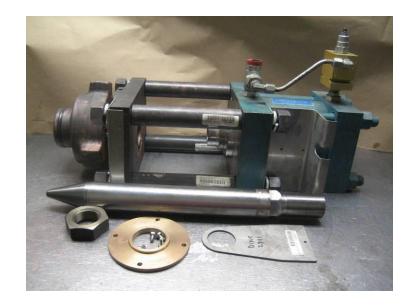

### 1.1. Choke Description

Hydraulic adjustable chokes are used in many oilfield applications to control the rate of flow. Usually an adjustable choke is used as part of a manifold installed downstream of the wellhead. The choke is adjusted during flowback of the well to control downstream pressure and flow rates. The MSI hydraulic adjustable choke consists of three main sub-assemblies. These sub-assemblies are the bonnet assembly, tee, and nipple assemblies (for 2" iron only).

## 1.2. Choke Specifications

MSI chokes are available in ¾", 1", and 2" maximum orifice sizes. The components that comprise the choke are made from various materials. The bonnet, tee, and nipple are made from forged alloy steel. The stem is manufactured from stainless steel and utilizes a solid carbide tip. The choke seat is also made from stainless steel that has been fitted with a carbide liner.