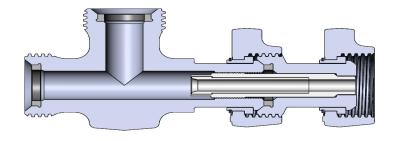

l threads on male end connection



For a 2" choke assembly only: assemble the choke nipple subassembly:

- lubricate sealing gland with light general purpose grease and install resilient seal
- Install wingnut, nut retainer segment set, and spiral retaining ring.



For a 2" choke assembly only: assemble the choke nipple with the choke tee subassembly:



Lubricate (with anti-seize) the choke seat threads thoroughly



Using the appropriate choke seat wrench, insert the choke seat through the female end connection of the Tee fitting



Using a torque wrench, fully tighten the choke seat to the recommended torque below.

| Choke Size | Torque (ft*lbs) |
|------------|-----------------|
| 2"         | 100             |
| 3"         | 125             |



## 2" CHOKE TEE/NIPPLE SUBASSEMBLY



Tee subassembly is complete.

## 3" CHOKE TEE SUBASSEMBLY



# **1.12.2.** Assembling the Bonnet subassembly

CO90 %

Lubricate the choke stem seal gland with light general purpose grease



Position choke stem seal on gland, and using the appropriate tool, install seal



Verify choke stem seal is fully installed on gland



Lubricate the packing gland of the bonnet with light general purpose grease



Install the stem guide.



Identify correct orientation of new packing



INSERT THIS END FIRST











Install snap ring in place

Lubricate inside of packing with light general purpose grease



For a 3" choke assembly only: Using light general purpose grease, install backup ring on seal gland a shown



If backup ring has a concave surface, install flat side first as depicted on ima