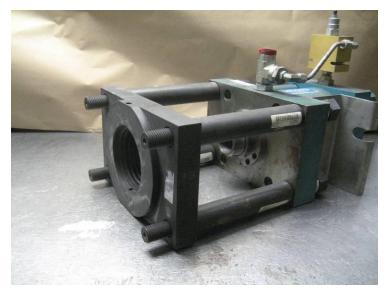

### 1.1. Choke Description

Hydraulic adjustable chokes are used in many oilfield applications to control the rate of flow. Usually an adjustable choke is used as part of a manifold installed downstream of the wellhead. The choke is adjusted during flowback of the well to control downstream pressure and flow rates. The MSI hydraulic adjustable choke consists of three main sub-assemblies. These sub-assemblies are the bonnet assembly, tee, and nipple assemblies (for 2" iron only).

## 1.4. Cylinder Description

The hydraulically actuated chokes are operated with double acting hydraulic linear actuator or cylinder. The cylinder AA0036 is used with choke fittings that utilize 2"1502 or WS20 connections and ¾" or 1" maximum equivalent orifice size. AA0056 is used with the fittings that use 3"1502 or WS30 connections and 2" maximum equivalent orifice size. Both cylinders use SAE J1926 straight thread O-ring type ports. The smaller cylinder AA0036 uses -8 port and AA0056 uses a -12 port.