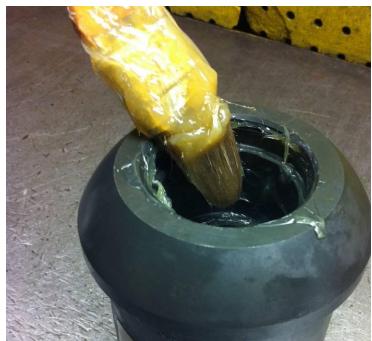

ds thoroughly



Using the appropriate choke seat wrench, insert the choke seat through the female end connection of the Tee fitting



Using a torque wrench, fully tighten the choke seat to the recommended torque below.

| Choke Size | Torque (ft*lbs) |
|------------|-----------------|
| 2"         | 100             |
| 3"         | 125             |



## 2" CHOKE TEE/NIPPLE SUBASSEMBLY



Tee subassembly is complete.

## 3" CHOKE TEE SUBASSEMBLY



# **1.12.2.** Assembling the Bonnet subassembly

CO90 %

Lubricate the choke stem seal gland with light general purpose grease



Position choke stem seal on gland, and using the appropriate tool, install seal



Verify choke stem seal is fully installed on gland



Lubricate the packing gland of the bonnet with light general purpose grease



Install the stem guide.



Identify correct orientation of new packing



INSERT THIS END FIRST











Install snap ring in place

Lubricate inside of packing with light general purpose grease



For a 3" choke assembly only: Using light general purpose grease, install backup ring on seal gland a shown



If backup ring has a concave surface, install flat side first as depicted on image above



For a 3" choke assembly only: Using light general purpose grease, install o-ring on seal gland as shown.

Slide wingnut over bonnet and subassembly is complete.



## **1.12.3.** Assembling the hydraulic cylinder and bonnet subassembly



If position indication is required on the choke assembly, position the upper mount indicator bracket as shown

Use anti-seize on stay bolt threads.

Insert