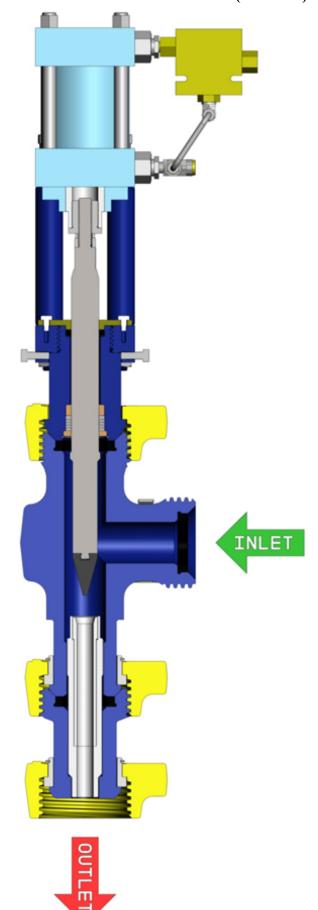

The MSI hydraulic adjustable choke is designed to decrease pressure in a fluid flow situation, as a result, the velocity of the fluid stream increases drastically. Abrasive particles in the high velocity flow stream can cause excessive and premature erosion to the choke components. The downstream side of the choke though is protected by long wearing carbide thus reducing this wear. Therefore it is critical for safety and performance to ensure the choke is installed such that the direction of flow is away from the bonnet on adjustable chokes. Improperly flowing through the choke may cause damage and void the warranty. It is not recommended.

## 1.7. Hydraulic Port Location

CYLINDER PORT

(EXTEND) -8 SAE

CYLINDER PORT
(RETRACT) -8 SAE

The ports on the hydraulic cylinder both act as inlet and outlet ports, so for the purposes of identification we will use the terms extend and retract. This will more clearly identify the result when pressurized hydraulic fluid is applied to the respective port. When hydraulic pressure is supplied to the extend port, this "pushes" the cylinder rod out from the cylinder. Thereby decreasing the equivalent orifice opening (reducing flow) of the choke until it is completely shut. Hydraulic pressure supplied to the retract port, will pull the cylinder rod into the cylinder. This will increase the equivalent orifice opening (increasing flow) of the choke until fully open.