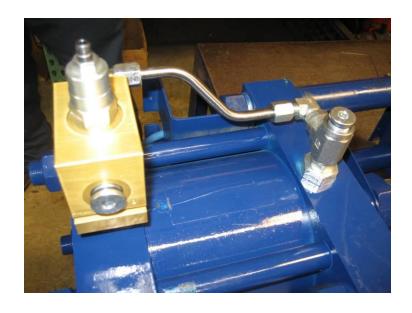

## 1.7. Hydraulic Port Location

CYLINDER PORT

(EXTEND) -8 SAE

CYLINDER PORT
(RETRACT) -8 SAE

The ports on the hydraulic cylinder both act as inlet and outlet ports, so for the purposes of identification we will use the terms extend and retract. This will more clearly identify the result when pressurized hydraulic fluid is applied to the respective port. When hydraulic pressure is supplied to the extend port, this "pushes" the cylinder rod out from the cylinder. Thereby decreasing the equivalent orifice opening (reducing flow) of the choke until it is completely shut. Hydraulic pressure supplied to the retract port, will pull the cylinder rod into the cylinder. This will increase the equivalent orifice opening (increasing flow) of the choke until fully open.

\*\*Note a 3/4"-1" maximum equivalent orifice opening choke utilizing a body with 2" connections shown above. The respective locations will be the same for a 2" maximum equivalent orifice opening choke that utilizes a body with 3" connections.\*\*