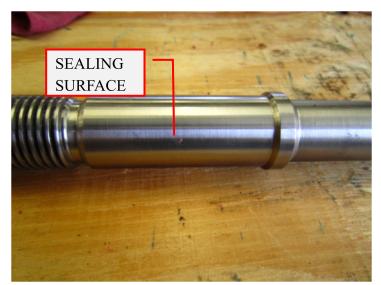

ce for washouts in the mid-section of the liner.
- 3. Always discard the packing when removed from the bonnet. Replace with new packing.
- 4. Replace the wingnut if the lugs are excessively deformed or damaged.

## 1.11. Pictorial Inspection

Clean and degrease the parts, and visually inspect for abnormal wear, corrosion, erosion, or other physical damage.

Inspect the stem threads. If there is abnormal wear on the threads (such as a step on the thread flank), replace the stem.

If there are any burrs or nicks present, these need to be removed.

Inspect stem packing sealing surface and shaft.

Sealing surface should be free of scratches or imperfections. Lightly buff out any light scratches to improve sealing surface finish.

If there is any wear on the sealing surface, replace the stem.



Inspect the carbide tip of the stem. The cone of the carbide tip should be smooth and without grooves or cracks.

The brazing between carbide tip and stem should be free of cracks or pits.

NOTE: THE STEP DEPICTED ON IMAGE HAS CRACKS ON BRAZING. THIS NEEDS TO BE REPLACED.



Replace stem as necessary

Inspect the threads of the seat for any damage.

Any burrs or nicks should be removed to prevent galling with fitting internal threads if reused.



Inspect the entry bevel of the carbide liner. It should be smooth and without grooves or cracks.

NOTE: THE SEAT DEPICTED ON IMAGES SHOWS CRACKING AND IS CHIPPED. THIS NEEDS TO BE REPLACED.



Look down the orifice for washouts in the mid-section of the liner.

Replace seat as necessary



Inspect the bonnet sealing surface and packing gland se