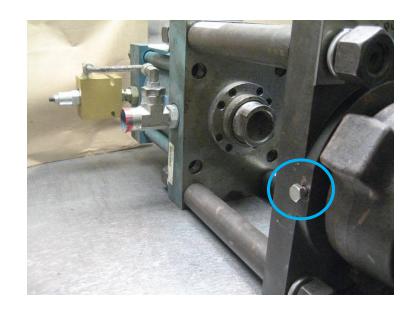

## 1.7. Hydraulic Port Location

CYLINDER PORT

(EXTEND) -8 SAE

CYLINDER PORT
(RETRACT) -8 SAE

The ports on the hydraulic cylinder both act as inlet and outlet ports, so for the purposes of identification we will use the terms extend and retract. This will more clearly identify the result when pressurized hydraulic fluid is applied to the respective port. When hydraulic pressure is supplied to the extend port, this "pushes" the cylinder rod out from the cylinder. Thereby decreasing the equivalent orifice opening (reducing flow) of the choke until it is completely shut. Hydraulic pressure supplied to the retract port, will pull the cylinder rod into the cylinder. This will increase the equivalent orifice opening (increasing flow) of the choke until fully open.

\*\*Note a 3/4"-1" maximum equivalent orifice opening choke utilizing a body with 2" connections shown above. The respective locations will be the same for a 2" maximum equivalent orifice opening choke that utilizes a body with 3" connections.\*\*