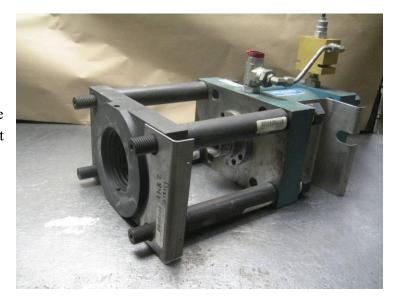

### 1.1. Choke Description

Hydraulic adjustable chokes are used in many oilfield applications to control the rate of flow. Usually an adjustable choke is used as part of a manifold installed downstream of the wellhead. The choke is adjusted during flowback of the well to control downstream pressure and flow rates. The MSI hydraulic adjustable choke consists of three main sub-assemblies. These sub-assemblies are the bonnet assembly, tee, and nipple assemblies (for 2" iron only).

## 1.4. Cylinder Description

The hydraulically actuated chokes are operated with double acting hydraulic linear actuator or cylinder. The cylinder AA0036 is used with choke fittings that utilize 2"1502 or WS20 connections and ¾" or 1" maximum equivalent orifice size. AA0056 is used with the fittings that use 3"1502 or WS30 connections and 2" maximum equivalent orifice size. Both cylinders use SAE J1926 straight thread O-ring type ports. The smaller cylinder AA0036 uses -8 port and AA0056 uses a -12 port.