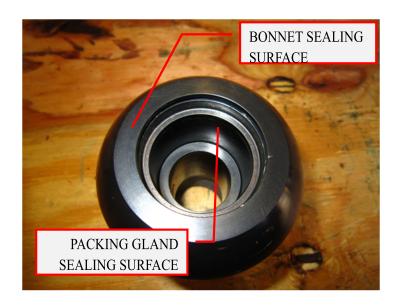

### 1.1. Choke Description

Hydraulic adjustable chokes are used in many oilfield applications to control the rate of flow. Usually an adjustable choke is used as part of a manifold installed downstream of the wellhead. The choke is adjusted during flowback of the well to control downstream pressure and flow rates. The MSI hydraulic adjustable choke consists of three main sub-assemblies. These sub-assemblies are the bonnet assembly, tee, and nipple assemblies (for 2" iron only).

## 1.2. Choke Specifications

MSI chokes are available in ¾", 1", and 2" maximum orifice sizes. The components that comprise the choke are made from various materials. The bonnet, tee, and nipple are made from forged alloy steel. The stem is manufactured from stainless steel and utilizes a solid carbide tip. The choke seat is also made from stainless steel that has been fitted with a carbide liner.