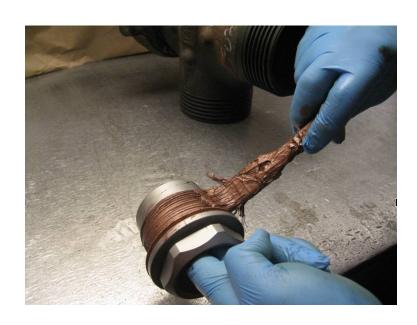

retaining ring over male end

For a 3" choke assembly only: Ensure that the spiral retaining ring is over the step on the outer diameter of the male end (see image).

If this is not done, it will be very difficult to install the retainer segment set.



Install wingnut, nut retainer segment set, and spiral retaining ring.



Apply a liberal amount of anti-seize to the internal threads on male end connection



For a 2" choke assembly only: assemble the choke nipple subassembly:

- lubricate sealing gland with light general purpose grease and install resilient seal
- Install wingnut, nut retainer segment set, and spiral retaining ring.



For a 2" choke assembly only: assemble the choke nipple with the choke tee subassembly:



Lubricate (with anti-seize) the choke seat threads thoroughly



Using the appropriate choke seat wrench, insert the choke seat through the female end connection of the Tee fitting



Using a torque wrench, fully tighten the choke seat to the recommended torque below.

| Choke Size | Torque (ft*lbs) |
|------------|-----------------|
| 2"         | 100             |
| 3"         | 125             |



## 2" CHOKE TEE/NIPPLE SUBASSEMBLY



Tee subassembly is complete.

## 3" CHOKE TEE SUBASSEMBLY



# **1.12.2.** Assembling the Bonnet subassembly

CO90 %

Lubricate the choke stem seal gland with light general purpose grease



Position choke stem seal on gland, and using the appropriate tool, install seal



Verify choke stem seal is fully installed on gland



Lubricate the packing gland of the bonnet with light general purpose grease



Install the s