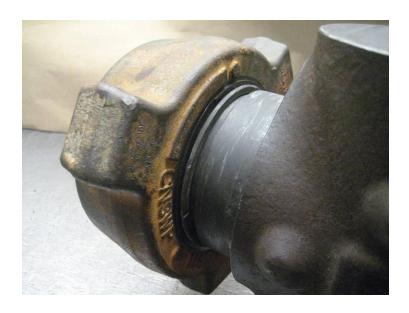

ent.

WARNING: WING NUT DEPICTED AT RIGHT AND BOTTOM IS BEYOND SERVICEABLE LIFE AND IS A SAFETY HAZARD. IT SHOULD BE REPLACED.





## 1.12. Pictorial Assembly

Note - Always use high quality graphite grease or anti-seize during assembly. Lubricate all parts thoroughly, especially threads.

## **1.12.1.** Assembling the Tee subassembly



Lubricate resilient seal gland on female connection (light general purpose grease)

Install resilient seal on gland



Install spiral retaining ring over male end

For a 3" choke assembly only: Ensure that the spiral retaining ring is over the step on the outer diameter of the male end (see image).

If this is not done, it will be very difficult to install the retainer segment set.



Install wingnut, nut retainer segment set, and spiral retaining ring.



Apply a liberal amount of anti-seize to the internal threads on male end connection



For a 2" choke assembly only: assemble the choke nipple subassembly:

- lubricate sealing gland with light general purpose grease and install resilient seal
- Install wingnut, nut retainer segment set, and spiral retaining ring.



For a 2" choke assembly only: assemble the choke nipple with the choke tee subassembly:



Lubricate (with anti-seize) the choke seat threads thoroughly



Using the appropriate choke seat wrench, insert the choke seat through the female end connection of the Tee fitting



Using a torque wrench, fully tighten the choke seat to the recommended torque below.

| Choke Size | Torque (ft*lbs) |
|------------|-----------------|
| 2"         | 100             |
| 3"         | 125