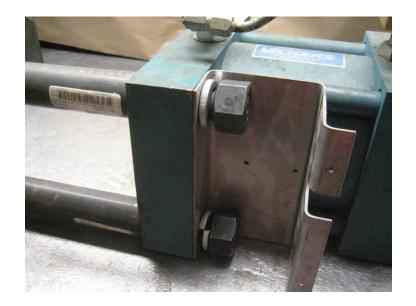

## 1.7. Hydraulic Port Location

CYLINDER PORT

(EXTEND) -8 SAE

CYLINDER PORT
(RETRACT) -8 SAE

The ports on the hydraulic cylinder both act as inlet and outlet ports, so for the purposes of identification we will use the terms extend and retract. This will more clearly identify the result when pressurized hydraulic fluid is applied to the respective port. When hydraulic pressure is supplied to the extend port, this "pushes" the cylinder rod out from the cylinder. Thereby decreasing the equivalent orifice opening (reducing flow) of the choke until it is completely shut. Hydraulic pressure supplied to the retract port, will pull the cylinder rod into the cylinder. This will increase the equivalent orifice opening (increasing flow) of the choke until fully open.