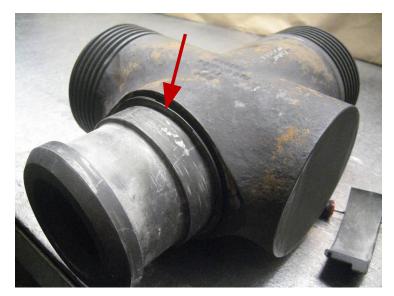

f severe damage is present.

Remove any nicks or burrs on threads if present.

WARNING: WING NUT DEPICTED AT RIGHT AND BOTTOM IS BEYOND SERVICEABLE LIFE AND IS A SAFETY HAZARD. IT SHOULD BE REPLACED.





## 1.12. Pictorial Assembly

Note - Always use high quality graphite grease or anti-seize during assembly. Lubricate all parts thoroughly, especially threads.

## **1.12.1.** Assembling the Tee subassembly



Lubricate resilient seal gland on female connection (light general purpose grease)

Install resilient seal on gland



Install spiral retaining ring over male end

For a 3" choke assembly only: Ensure that the spiral retaining ring is over the step on the outer diameter of the male end (see image).

If this is not done, it will be very difficult to install the retainer segment set.



Install wingnut, nut retainer segment set, and spiral retaining ring.



Apply a liberal amount of anti-seize to the internal threads on male end connection



For a 2" choke assembly only: assemble the choke nipple subassembly:

- lubricate sealing gland with light general purpose grease and install resilient seal
- Install wingnut, nut retainer segment set, and spiral retaining ring.



For a 2" choke assembly only: assemble the choke nipple with the choke tee subassembly:



Lubricate (with anti-seize) the choke seat threads thoroughly



Using the appropriate choke seat wrench, insert the choke seat through the female end connection of the Tee fitting



Using a torque wrench, fully tighten the choke seat to the recommended torque below.

| Choke Size | Torque (ft*lbs) |
|-----------