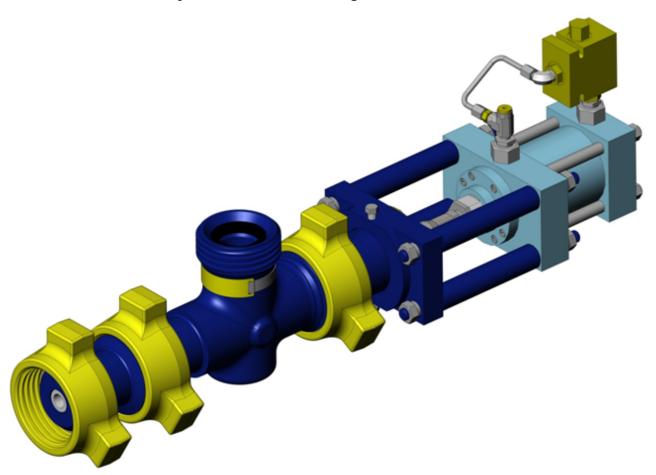

### 1.1. Choke Description

Hydraulic adjustable chokes are used in many oilfield applications to control the rate of flow. Usually an adjustable choke is used as part of a manifold installed downstream of the wellhead. The choke is adjusted during flowback of the well to control downstream pressure and flow rates. The MSI hydraulic adjustable choke consists of three main sub-assemblies. These sub-assemblies are the bonnet assembly, tee, and nipple assemblies (for 2" iron only).

## 1.2. Choke Specifications

MSI chokes are available in ¾", 1", and 2" maximum orifice sizes. The components that comprise the choke are made from various materials. The bonnet, tee, and nipple are made from forged alloy steel. The stem is manufactured from stainless steel and utilizes a solid carbide tip. The choke seat is also made from stainless steel that has been fitted with a carbide liner.

## **CHOKE MAIN SUB-ASSEMBLIES**