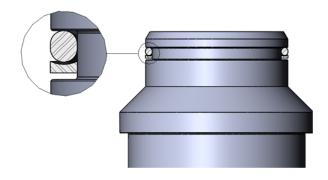

|
| 3"         | 125             |



## 2" CHOKE TEE/NIPPLE SUBASSEMBLY



Tee subassembly is complete.

## 3" CHOKE TEE SUBASSEMBLY



# **1.12.2.** Assembling the Bonnet subassembly

CO90 %

Lubricate the choke stem seal gland with light general purpose grease



Position choke stem seal on gland, and using the appropriate tool, install seal



Verify choke stem seal is fully installed on gland



Lubricate the packing gland of the bonnet with light general purpose grease



Install the stem guide.



Identify correct orientation of new packing



INSERT THIS END FIRST











Install snap ring in place

Lubricate inside of packing with light general purpose grease



For a 3" choke assembly only: Using light general purpose grease, install backup ring on seal gland a shown



If backup ring has a concave surface, install flat side first as depicted on image above



For a 3" choke assembly only: Using light general purpose grease, install o-ring on seal gland as shown.

Slide wingnut over bonnet and subassembly is complete.



## **1.12.3.** Assembling the hydraulic cylinder and bonnet subassembly



If position indication is required on the choke assembly, position the upper mount indicator bracket as shown

Use anti-seize on stay bolt threads.

Insert bonnet stay bolts on hydraulic cylinder, install lock washers and hex nuts (hand tight)

Do NOT fully tighten hex nut at this time



Repeat for the remaining two stay bolts.



Lubricate the four holes on the bonnet flange and install bonnet flange



If position indication is required on this choke assembly,