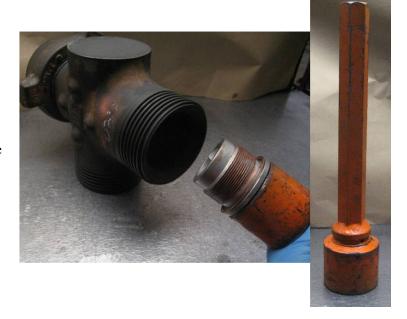

### 1.1. Choke Description

Hydraulic adjustable chokes are used in many oilfield applications to control the rate of flow. Usually an adjustable choke is used as part of a manifold installed downstream of the wellhead. The choke is adjusted during flowback of the well to control downstream pressure and flow rates. The MSI hydraulic adjustable choke consists of three main sub-assemblies. These sub-assemblies are the bonnet assembly, tee, and nipple assemblies (for 2" iron only).

## 1.2. Choke Specifications

MSI chokes are available in ¾", 1", and 2" maximum orifice sizes. The components that comprise the choke are made from various materials. The bonnet, tee, and nipple are made from forged alloy steel. The stem is manufactured from stainless steel and utilizes a solid carbide tip. The choke seat is also made from stainless steel that has been fitted with a carbide liner.