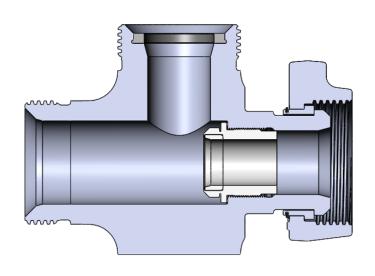

nly: assemble the choke nipple subassembly:

- lubricate sealing gland with light general purpose grease and install resilient seal
- Install wingnut, nut retainer segment set, and spiral retaining ring.



For a 2" choke assembly only: assemble the choke nipple with the choke tee subassembly:



Lubricate (with anti-seize) the choke seat threads thoroughly



Using the appropriate choke seat wrench, insert the choke seat through the female end connection of the Tee fitting



Using a torque wrench, fully tighten the choke seat to the recommended torque below.

| Choke Size | Torque (ft*lbs) |
|------------|-----------------|
| 2"         | 100             |
| 3"         | 125             |



## 2" CHOKE TEE/NIPPLE SUBASSEMBLY



Tee subassembly is complete.

## 3" CHOKE TEE SUBASSEMBLY



# **1.12.2.** Assembling the Bonnet subassembly

CO90 %

Lubricate the choke stem seal gland with light general purpose grease



Position choke stem seal on gland, and using the appropriate tool, install seal



Verify choke stem seal is fully installed on gland



Lubricate the packing gland of the bonnet with light general purpose grease



Install the stem guide.



Identify correct orientation of new packing



INSERT THIS END FIRST











Install snap ring in place

Lubricate inside of packing with light general purpose grease



For a 3" choke assembly only: Using light general purpose grease, install backup ring on seal gland a shown



If backup ring has a concave surface, install flat side first as depicted on image above



For a 3" choke assembly only: Using light general