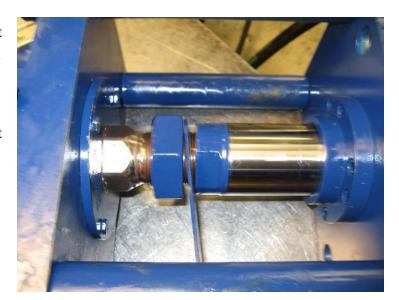

## 1.7. Hydraulic Port Location

CYLINDER PORT

(EXTEND) -8 SAE

CYLINDER PORT
(RETRACT) -8 SAE

The ports on the hydraulic cylinder both act as inlet and outlet ports, so for the purposes of identification we will use the terms extend and retract. This will more clearly identify the result when pressurized hydraulic fluid is applied to the respective port. When hydraulic pressure is supplied to the extend port, this "pushes" the cylinder rod out from the cylinder. Thereby decreasing the equivalent orifice opening (reducing flow) of the choke until it is completely shut. Hydraulic pressure supplied to the retract port, will pull the cylinder rod into the cylinder. This will increase the equivalent orifice opening (increasing flow) of the choke until fully open.