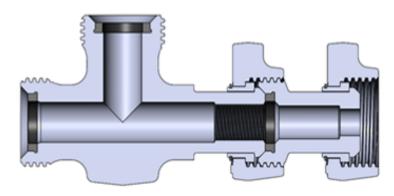

### 1.1. Choke Description

Hydraulic adjustable chokes are used in many oilfield applications to control the rate of flow. Usually an adjustable choke is used as part of a manifold installed downstream of the wellhead. The choke is adjusted during flowback of the well to control downstream pressure and flow rates. The MSI hydraulic adjustable choke consists of three main sub-assemblies. These sub-assemblies are the bonnet assembly, tee, and nipple assemblies (for 2" iron only).

## 1.2. Choke Specifications

MSI chokes are available in ¾", 1", and 2" maximum orifice sizes. The components that comprise the choke are made from various materials. The bonnet, tee, and nipple are made from forged alloy steel. The stem is manufactured from stainless steel and utilizes a solid carbide tip. The choke seat is also made from stainless steel that has been fitted with a carbide liner.