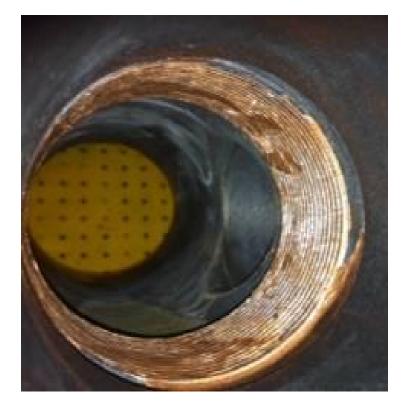

A SAFETY HAZARD. IT SHOULD BE REPLACED.





## 1.12. Pictorial Assembly

Note - Always use high quality graphite grease or anti-seize during assembly. Lubricate all parts thoroughly, especially threads.

## **1.12.1.** Assembling the Tee subassembly



Lubricate resilient seal gland on female connection (light general purpose grease)

Install resilient seal on gland



Install spiral retaining ring over male end

For a 3" choke assembly only: Ensure that the spiral retaining ring is over the step on the outer diameter of the male end (see image).

If this is not done, it will be very difficult to install the retainer segment set.



Install wingnut, nut retainer segment set, and spiral retaining ring.



Apply a liberal amount of anti-seize to the internal threads on male end connection



For a 2" choke assembly only: assemble the choke nipple subassembly:

- lubricate sealing gland with light general purpose grease and install resilient seal
- Install wingnut, nut retainer segment set, and spiral retaining ring.



For a 2" choke assembly only: assemble the choke nipple with the choke tee subassembly:



Lubricate (with anti-seize) the choke seat threads thoroughly



Using the appropriate choke seat wrench, insert the choke seat through the female end connection of the Tee fitting



Using a torque wrench, fully tighten the choke seat to the recommended torque below.

| Choke Size | Torque (ft*lbs) |
|------------|-----------------|
| 2"         | 100             |
| 3"         | 125             |



## 2" CHOKE TEE/NIPPLE SUBASSEMBLY



Tee subassembly is complete.

##