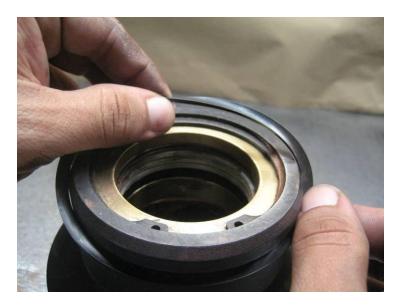

ssembly is complete.

## 3" CHOKE TEE SUBASSEMBLY



# **1.12.2.** Assembling the Bonnet subassembly

CO90 %

Lubricate the choke stem seal gland with light general purpose grease



Position choke stem seal on gland, and using the appropriate tool, install seal



Verify choke stem seal is fully installed on gland



Lubricate the packing gland of the bonnet with light general purpose grease



Install the stem guide.



Identify correct orientation of new packing



INSERT THIS END FIRST











Install snap ring in place

Lubricate inside of packing with light general purpose grease



For a 3" choke assembly only: Using light general purpose grease, install backup ring on seal gland a shown



If backup ring has a concave surface, install flat side first as depicted on image above



For a 3" choke assembly only: Using light general purpose grease, install o-ring on seal gland as shown.

Slide wingnut over bonnet and subassembly is complete.



## **1.12.3.** Assembling the hydraulic cylinder and bonnet subassembly



If position indication is required on the choke assembly, position the upper mount indicator bracket as shown

Use anti-seize on stay bolt threads.

Insert bonnet stay bolts on hydraulic cylinder, install lock washers and hex nuts (hand tight)

Do NOT fully tighten hex nut at this time



Repeat for the remaining two stay bolts.



Lubricate the four holes on the bonnet flange and install bonnet flange



If position indication is required on this choke assembly, position the lower mount indicator bracket as shown



Use anti-seize on stay bolt threads.