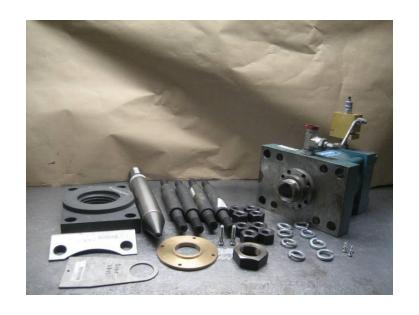

### 1.1. Choke Description

Hydraulic adjustable chokes are used in many oilfield applications to control the rate of flow. Usually an adjustable choke is used as part of a manifold installed downstream of the wellhead. The choke is adjusted during flowback of the well to control downstream pressure and flow rates. The MSI hydraulic adjustable choke consists of three main sub-assemblies. These sub-assemblies are the bonnet assembly, tee, and nipple assemblies (for 2" iron only).

## 1.2. Choke Specifications

MSI chokes are available in ¾", 1", and 2" maximum orifice sizes. The components that comprise the choke are made from various materials. The bonnet, tee, and nipple are made from forged alloy steel. The stem is manufactured from stainless steel and utilizes a solid carbide tip. The choke seat is also made from stainless steel that has been fitted with a carbide liner.

## **PARTS**