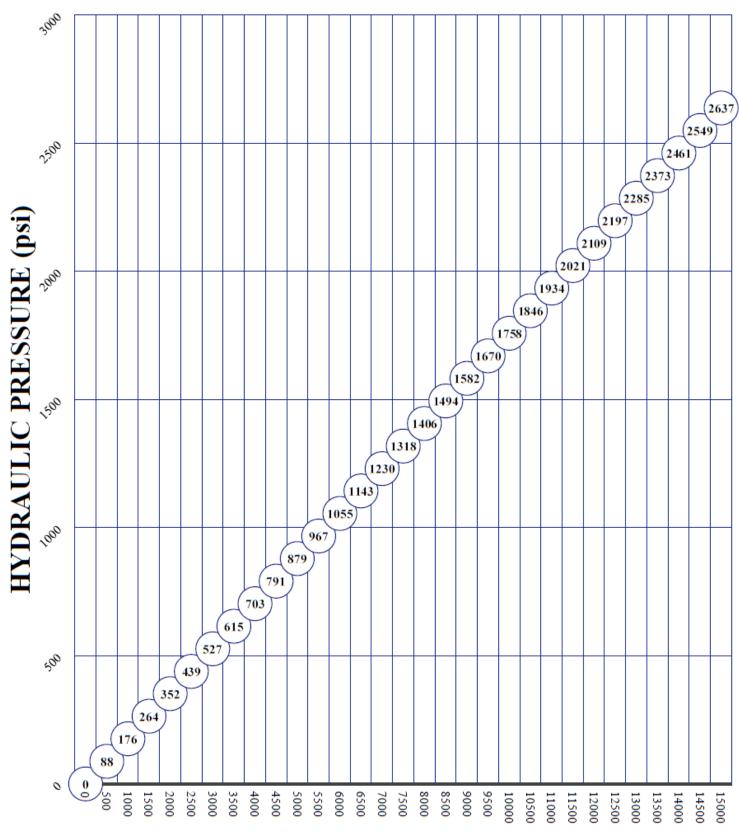

## 1.6. Choke Balance Pressure

The pressure listed below is the hydraulic pressure required to balance the system, i.e. hold the choke stem at a desired flow position for an equivalent orifice value. This is not the pressure required to actuate the choke. An increase in hydraulic pressure over the calculated value is required to overcome the frictional forces of the packing and begin to actuate the choke stem. Once the stem begins to move, the hydraulic pressure should reduce to a value just over the calculated value. Further increases in pressure increase the speed at which the choke stem will move towards the seat.

| Hydraulic Choke Cylinder Balance Pressure |                          |                          |  |  |
|-------------------------------------------|--------------------------|--------------------------|--|--|
| Line                                      | Hydraulic Pr             | ressure (psig)           |  |  |
| Pressure (psig)                           | 2" Iron (1" max orifice) | 3" Iron (2" max orifice) |  |  |
| 500                                       | 92                       | 88                       |  |  |
| 1,000                                     | 185                      | 176                      |  |  |
| 1,500                                     | 277                      | 264                      |  |  |
| 2,000                                     | 370                      | 352                      |  |  |
| 2,500                                     | 462                      | 439                      |  |  |
| 3,000                                     | 555                      | 527                      |  |  |
| 3,500                                     | 647                      | 615                      |  |  |
| 4,000                                     | 740                      | 703                      |  |  |
| 4,500                                     | 832                      | 791                      |  |  |
| 5,000                                     | 925                      | 879                      |  |  |
| 5,500                                     | 1,017                    | 967                      |  |  |
| 6,000                                     | 1,109                    | 1,055                    |  |  |
| 6,500                                     | 1,202                    | 1,143                    |  |  |
| 7,000                                     | 1,294                    | 1,230                    |  |  |
| 7,500                                     | 1,387                    | 1,318                    |  |  |
| 8,000                                     | 1,479                    | 1,406                    |  |  |
| 8,500                                     | 1,572                    | 1,494                    |  |  |
| 9,000                                     | 1,664                    | 1,582                    |  |  |
| 9,500                                     | 1,757                    | 1,670                    |  |  |
| 10,000                                    | 1,849                    | 1,758                    |  |  |
| 10,500                                    | 1,942                    | 1,846                    |  |  |
| 11,000                                    | 2,034                    | 1,934                    |  |  |
| 11,500                                    | 2,126                    | 2,021                    |  |  |
| 12,000                                    | 2,219                    | 2,109                    |  |  |
| 12,500                                    | 2,311                    | 2,197                    |  |  |
| 13,000                                    | 2,404                    | 2,285                    |  |  |
| 13,500                                    | 2,496                    | 2,373                    |  |  |
| 14,000                                    | 2,589                    | 2,461                    |  |  |
| 14,500                                    | 2,681                    | 2,549                    |  |  |
| 15,000                                    | 2,774                    | 2,637                    |  |  |

# HYDRAULIC BALANCE PRESSURE VS. LINE PRESSURE 2" EQUIVALENT ORIFICE CHOKES

LINE PRESSURE (psi)