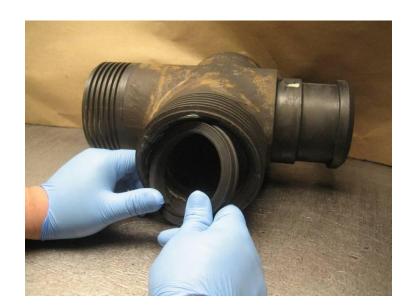

place seat as necessary



Inspect the bonnet sealing surface and packing gland sealing surface

Buff any light scratches or surface imperfections to improve sealing surface finish.

Replace bonnet as necessary



Inspect wing nut for excess wear and damage.

Replace if severe damage is present.

Remove any nicks or burrs on threads if present.

WARNING: WING NUT DEPICTED AT RIGHT AND BOTTOM IS BEYOND SERVICEABLE LIFE AND IS A SAFETY HAZARD. IT SHOULD BE REPLACED.





## 1.12. Pictorial Assembly

Note - Always use high quality graphite grease or anti-seize during assembly. Lubricate all parts thoroughly, especially threads.

## **1.12.1.** Assembling the Tee subassembly



Lubricate resilient seal gland on female connection (light general purpose grease)

Install resilient seal on gland



Install spiral retaining ring over male end

For a 3" choke assembly only: Ensure that the spiral retaining ring is over the step on the outer diameter of the male end (see image).

If this is not done, it will be very difficult to install the retainer segment set.



Install wingnut, nut retainer segment set, and spiral retaining ring.



Apply a liberal amount of anti-seize to the internal threads on male end connection



For a 2" choke assembly only: assemble the choke nipple subassembly:

- lubricate sealing gland with light general purpose grease and install resilient seal
- Install wingnut, nut retainer segment set, and spiral retaining ring.



For a 2" choke assembly only: assemble the choke nipple with the choke tee subassembly:



Lubricate (with anti-seize) the choke seat thr