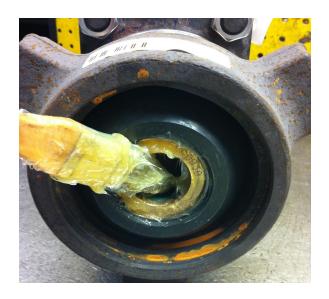

is ready for choke stem installation. Proceed to next steps



Note: The rod seal was previously installed on the bonnet assembly

*Use anti-seize on threads* 

Position the rod seal retainer plate on the bonnet flange, and install the 4 hex screws (hand tight)

Do NOT fully tighten hex screws at this time. This will be done once the choke stem is in place and fully aligned with the retainer plate.



Apply anti-seize to the bonnet locking hex screws

Note: Flip the choke assembly on its side to install both bonnet locking hex screws. This screws prevent unscrewing of the bonnet assembly during use.



Install top hex screw to 16.5 ft-lbs



Install bottom hex screw to 16.5 ft-lbs



Verify packing is well lubricated. If not, lubricate inside of packing with light general purpose grease



For a 2" choke assembly only: Apply anti-seize to the thread bushing and screw into hydraulic cylinder



Insert choke stem through packing until threaded end comes out of bonnet assembly



Apply anti-seize to choke stem threads thoroughly



Fully thread hex nut on choke stem until it bottoms out (flat side of hex nut facing away from stem)



If position indication is required on this choke assembly, install position indicator arm as shown

Note: Position indicator arm must be on same side of upper and lower mount brackets.



For a 2" choke assembly only: Install lock washer and thread stem into stem bushing

For a 3" choke assembly only: Thread stem into hydraulic cylinder



Choke stem should be screwed all the way towards the hydraulic cylinder

Note: No need to wrench tighten at