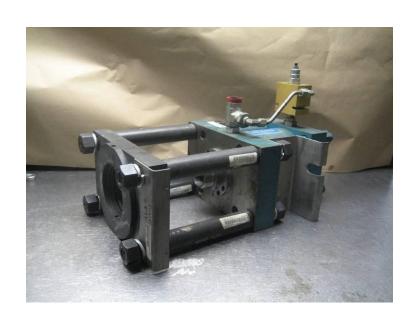

### 1.1. Choke Description

Hydraulic adjustable chokes are used in many oilfield applications to control the rate of flow. Usually an adjustable choke is used as part of a manifold installed downstream of the wellhead. The choke is adjusted during flowback of the well to control downstream pressure and flow rates. The MSI hydraulic adjustable choke consists of three main sub-assemblies. These sub-assemblies are the bonnet assembly, tee, and nipple assemblies (for 2" iron only).

## 1.4. Cylinder Description

The hydraulically actuated chokes are operated with double acting hydraulic linear actuator or cylinder. The cylinder AA0036 is used with choke fittings that utilize 2"1502 or WS20 connections and ¾" or 1" maximum equivalent orifice size. AA0056 is used with the fittings that use 3"1502 or WS30 connections and 2" maximum equivalent orifice size. Both cylinders use SAE J1926 straight thread O-ring type ports. The smaller cylinder AA0036 uses -8 port and AA0056 uses a -12 port.