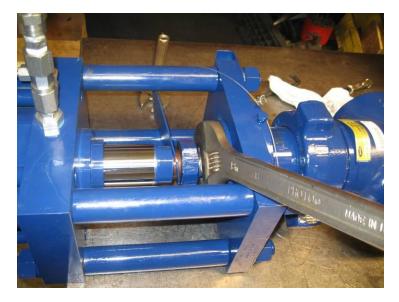

## 1.4. Cylinder Description

The hydraulically actuated chokes are operated with double acting hydraulic linear actuator or cylinder. The cylinder AA0036 is used with choke fittings that utilize 2"1502 or WS20 connections and ¾" or 1" maximum equivalent orifice size. AA0056 is used with the fittings that use 3"1502 or WS30 connections and 2" maximum equivalent orifice size. Both cylinders use SAE J1926 straight thread O-ring type ports. The smaller cylinder AA0036 uses -8 port and AA0056 uses a -12 port.

## 1.7. Hydraulic Port Location

CYLINDER PORT

(EXTEND) -8 SAE

CYLINDER PORT
(RETRACT) -8 SAE

The ports on the hydraulic cylinder both act as inlet and outlet ports, so for the purposes of identification we will use the terms extend and retract. This will more clearly identify the result when pressurized hydraulic fluid is applied to the respective port. When hydraulic pressure is supplied to the extend port, this "pushes" the cylinder rod out from the cylinder. Thereby decreasing the equivalent orifice opening (reducing flow) of the choke until it is completely shut. Hydraulic pressure supplied to the retract port, will pull the cylinder rod into the cylinder. This will increase the equivalent orifice opening (increasing flow) of the choke until fully open.