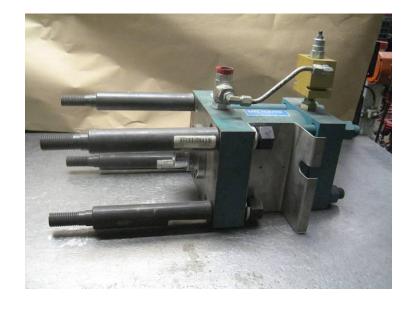

### 1.1. Choke Description

Hydraulic adjustable chokes are used in many oilfield applications to control the rate of flow. Usually an adjustable choke is used as part of a manifold installed downstream of the wellhead. The choke is adjusted during flowback of the well to control downstream pressure and flow rates. The MSI hydraulic adjustable choke consists of three main sub-assemblies. These sub-assemblies are the bonnet assembly, tee, and nipple assemblies (for 2" iron only).

## 1.4. Cylinder Description

The hydraulically actuated chokes are operated with double acting hydraulic linear actuator or cylinder. The cylinder AA0036 is used with choke fittings that utilize 2"1502 or WS20 connections and ¾" or 1" maximum equivalent orifice size. AA0056 is used with the fittings that use 3"1502 or WS30 connections and 2" maximum equivalent orifice size. Both cylinders use SAE J1926 straight thread O-ring type ports. The smaller cylinder AA0036 uses -8 port and AA0056 uses a -12 port.