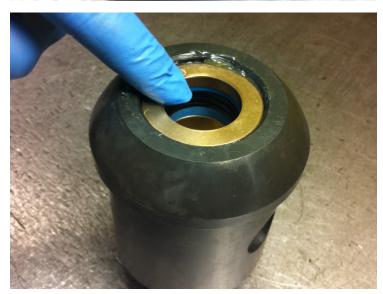

ection of the Tee fitting



Using a torque wrench, fully tighten the choke seat to the recommended torque below.

| Choke Size | Torque (ft*lbs) |
|------------|-----------------|
| 2"         | 100             |
| 3"         | 125             |



## 2" CHOKE TEE/NIPPLE SUBASSEMBLY



Tee subassembly is complete.

## 3" CHOKE TEE SUBASSEMBLY



# **1.12.2.** Assembling the Bonnet subassembly

CO90 %

Lubricate the choke stem seal gland with light general purpose grease



Position choke stem seal on gland, and using the appropriate tool, install seal



Verify choke stem seal is fully installed on gland



Lubricate the packing gland of the bonnet with light general purpose grease



Install the stem guide.



Identify correct orientation of new packing



INSERT THIS END FIRST











Install snap ring in place

Lubricate inside of packing with light general purpose grease



For a 3" choke assembly only: Using light general purpose grease, install backup ring on seal gland a shown



If backup ring has a concave surface, install flat side first as depicted on image above



For a 3" choke assembly only: Using light general purpose grease, install o-ring on seal gland as shown.

Slide wingnut over bonnet and subassembly is complete.



## **1.12.3.** Assembling the hydraulic cylinder and bonnet subassembly



If position indication is required on the choke assembly, position the upper mount indicator bracket as shown

Use anti-seize on stay bolt threads.

Insert bonnet stay bolts on hydraulic cylinder, install lock washers and hex nuts (hand tight)

Do NOT fully tight