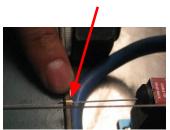

there are nice radii and ensure cable is not on a bind
- -Tighten the hex nut (right arrow) by hand to secure the cable on fitting. DO NOT OVER TIGHT TO PREVENT DAMAGE TO CABLE

### Install eyebolt on indicator arm:

- -Eyebolt is supplied with a regular hex nut
- -Use this hex nut to position the eyebolt on the indicator arm
- -Secure it with a locknut, ensuring it fully engages the eyebolt threads

#### Loop wire on eye bolt:

- -Insert wire through one opening of loop sleeve
- -Insert wire through eyebolt
- -Insert wire through second opening on loop sleeve
- -Position loop sleeve close to eyebolt









Pull the wire out of the position sensor about 1". A good indicator for that is aligning the factory cable stop sleeve with the edge of the mounting bracket (as shown on the image)





Holding wire in the position described above, crimp the loop sleeve together using crimping pliers





**1.12.5.** Hydraulic choke stem synchronization procedure



Install hydraulic hose connections



Caution: Before proceeding, verify that the choke stem is fully seated all the way towards the hydraulic cylinder. If not, the following step will cause damage to choke components since the stem is not synchronized with the choke seat position at this time.

Fully extend the hydraulic cylinder out to the choke "Close" position. At this point, the cylinder has bottomed out to its internal stop, but the choke stem is still not making contact with the choke seat.



Verify that choke stem is NOT making contact with choke seat (use a flashlight on the Tee inlet, and look through Tee outlet