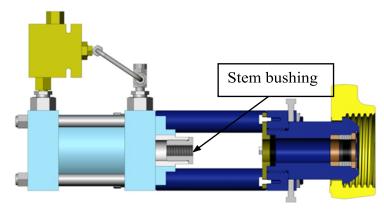

## 1.4. Cylinder Description

The hydraulically actuated chokes are operated with double acting hydraulic linear actuator or cylinder. The cylinder AA0036 is used with choke fittings that utilize 2"1502 or WS20 connections and ¾" or 1" maximum equivalent orifice size. AA0056 is used with the fittings that use 3"1502 or WS30 connections and 2" maximum equivalent orifice size. Both cylinders use SAE J1926 straight thread O-ring type ports. The smaller cylinder AA0036 uses -8 port and AA0056 uses a -12 port.

## 1.7. Hydraulic Port Location

CYLINDER PORT

(EXTEND) -8 SAE

CYLINDER PORT
(RETRACT) -8 SAE

The ports on the hydraulic cylinder both act as inlet and outlet ports, so for the purposes of identification we will use the terms extend and retract. This will more clearly identify the result when pressurized hydraulic fluid is applied to the respective port. When hydraulic pressure is supplied to the extend port, this "pushes" the cylinder rod out from the cylinder. Thereby decreasing the equivalent orifice opening (reducing flow) of the choke until it is completely shut. Hydraulic pressure supplied to the retract port, will pull the cylinder rod into the cylinder. This will increase the equivalent orifice opening (increasing flow) of the choke until fully open.