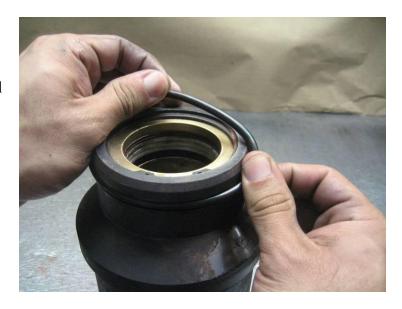

purpose grease



Position choke stem seal on gland, and using the appropriate tool, install seal



Verify choke stem seal is fully installed on gland



Lubricate the packing gland of the bonnet with light general purpose grease



Install the stem guide.



Identify correct orientation of new packing



INSERT THIS END FIRST











Install snap ring in place

Lubricate inside of packing with light general purpose grease



For a 3" choke assembly only: Using light general purpose grease, install backup ring on seal gland a shown



If backup ring has a concave surface, install flat side first as depicted on image above



For a 3" choke assembly only: Using light general purpose grease, install o-ring on seal gland as shown.

Slide wingnut over bonnet and subassembly is complete.



## **1.12.3.** Assembling the hydraulic cylinder and bonnet subassembly



If position indication is required on the choke assembly, position the upper mount indicator bracket as shown

Use anti-seize on stay bolt threads.

Insert bonnet stay bolts on hydraulic cylinder, install lock washers and hex nuts (hand tight)

Do NOT fully tighten hex nut at this time



Repeat for the remaining two stay bolts.



Lubricate the four holes on the bonnet flange and install bonnet flange



If position indication is required on this choke assembly, position the lower mount indicator bracket as shown



Use anti-seize on stay bolt threads.

Install 4 lock washers and hex nuts (hand tight)

Do NOT fully tighten hex nut at this time



Apply anti-seize to the bonnet flange internal threads

Install the