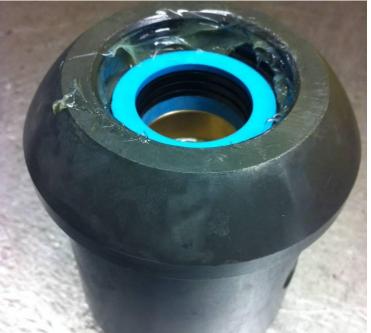

nnection of the Tee fitting



Using a torque wrench, fully tighten the choke seat to the recommended torque below.

| Choke Size | Torque (ft*lbs) |
|------------|-----------------|
| 2"         | 100             |
| 3"         | 125             |



## 2" CHOKE TEE/NIPPLE SUBASSEMBLY



Tee subassembly is complete.

## 3" CHOKE TEE SUBASSEMBLY



# **1.12.2.** Assembling the Bonnet subassembly

CO90 %

Lubricate the choke stem seal gland with light general purpose grease



Position choke stem seal on gland, and using the appropriate tool, install seal



Verify choke stem seal is fully installed on gland



Lubricate the packing gland of the bonnet with light general purpose grease



Install the stem guide.



Identify correct orientation of new packing



INSERT THIS END FIRST











Install snap ring in place

Lubricate inside of packing with light general purpose grease



For a 3" choke assembly only: Using light general purpose grease, install backup ring on seal gland a shown



If backup ring has a concave surface, install flat side first as depicted on image above



For a 3" choke assembly only: Using light general purpose grease, install o-ring on seal gland as shown.

Slide wingnut over bonnet and subassembly is complete.



## **1.12.3.** Assembling the hydraulic cylinder and bonnet subassembly



If position indication is required on the choke assembly, position the upper mount indicator bracket as shown

Use anti-seize on stay bolt threads.

Insert bonnet stay bolts on hydraulic cylinder, install lock washers and hex nuts (hand tight)

Do NOT fully tig