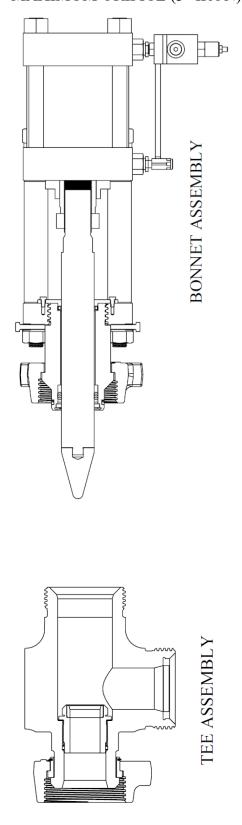

### 1.1. Choke Description

Hydraulic adjustable chokes are used in many oilfield applications to control the rate of flow. Usually an adjustable choke is used as part of a manifold installed downstream of the wellhead. The choke is adjusted during flowback of the well to control downstream pressure and flow rates. The MSI hydraulic adjustable choke consists of three main sub-assemblies. These sub-assemblies are the bonnet assembly, tee, and nipple assemblies (for 2" iron only).

## **CHOKE MAIN SUB-ASSEMBLIES**

## 3/4" & 1" MAXIMUM ORIFICE (2" IRON)

## 2" MAXIMUM ORIFICE (3" IRON)