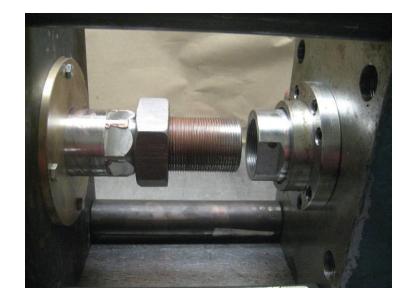

### 1.1. Choke Description

Hydraulic adjustable chokes are used in many oilfield applications to control the rate of flow. Usually an adjustable choke is used as part of a manifold installed downstream of the wellhead. The choke is adjusted during flowback of the well to control downstream pressure and flow rates. The MSI hydraulic adjustable choke consists of three main sub-assemblies. These sub-assemblies are the bonnet assembly, tee, and nipple assemblies (for 2" iron only).

## 1.2. Choke Specifications

MSI chokes are available in ¾", 1", and 2" maximum orifice sizes. The components that comprise the choke are made from various materials. The bonnet, tee, and nipple are made from forged alloy steel. The stem is manufactured from stainless steel and utilizes a solid carbide tip. The choke seat is also made from stainless steel that has been fitted with a carbide liner.

## **CHOKE MAIN SUB-ASSEMBLIES**