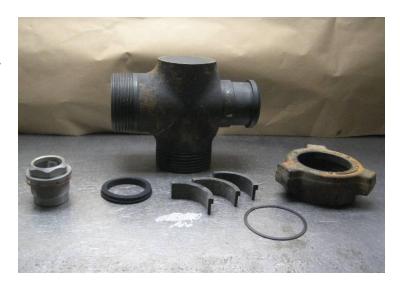

### 1.1. Choke Description

Hydraulic adjustable chokes are used in many oilfield applications to control the rate of flow. Usually an adjustable choke is used as part of a manifold installed downstream of the wellhead. The choke is adjusted during flowback of the well to control downstream pressure and flow rates. The MSI hydraulic adjustable choke consists of three main sub-assemblies. These sub-assemblies are the bonnet assembly, tee, and nipple assemblies (for 2" iron only).

## 1.2. Choke Specifications

MSI chokes are available in ¾", 1", and 2" maximum orifice sizes. The components that comprise the choke are made from various materials. The bonnet, tee, and nipple are made from forged alloy steel. The stem is manufactured from stainless steel and utilizes a solid carbide tip. The choke seat is also made from stainless steel that has been fitted with a carbide liner.