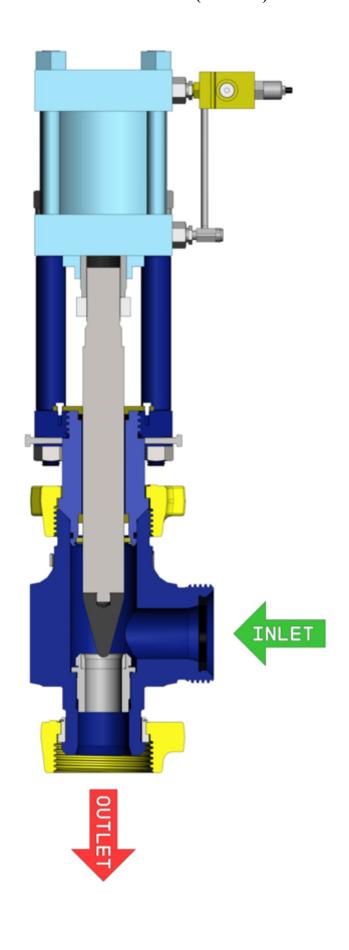

## 1.7. Hydraulic Port Location

CYLINDER PORT

(EXTEND) -8 SAE

CYLINDER PORT
(RETRACT) -8 SAE

The ports on the hydraulic cylinder both act as inlet and outlet ports, so for the purposes of identification we will use the terms extend and retract. This will more clearly identify the result when pressurized hydraulic fluid is applied to the respective port. When hydraulic pressure is supplied to the extend port, this "pushes" the cylinder rod out from the cylinder. Thereby decreasing the equivalent orifice opening (reducing flow) of the choke until it is completely shut. Hydraulic pressure supplied to the retract port, will pull the cylinder rod into the cylinder. This will increase the equivalent orifice opening (increasing flow) of the choke until fully open.

\*\*Note a 3/4"-1" maximum equivalent orifice opening choke utilizing a body with 2" connections shown above. The respective locations will be the same for a 2" maximum equivalent orifice opening choke that utilizes a body with 3" connections.\*\*