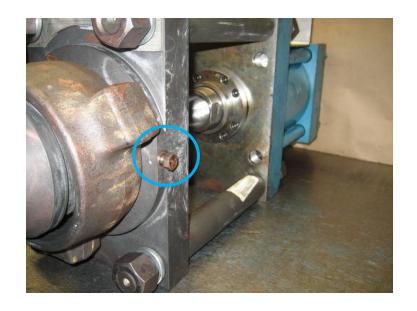

## 1.7. Hydraulic Port Location

CYLINDER PORT

(EXTEND) -8 SAE

CYLINDER PORT
(RETRACT) -8 SAE

The ports on the hydraulic cylinder both act as inlet and outlet ports, so for the purposes of identification we will use the terms extend and retract. This will more clearly identify the result when pressurized hydraulic fluid is applied to the respective port. When hydraulic pressure is supplied to the extend port, this "pushes" the cylinder rod out from the cylinder. Thereby decreasing the equivalent orifice opening (reducing flow) of the choke until it is completely shut. Hydraulic pressure supplied to the retract port, will pull the cylinder rod into the cylinder. This will increase the equivalent orifice opening (increasing flow) of the choke until fully open.

\*\*Note a 3/4"-1" maximum equivalent orifice opening choke utilizing a body with 2" connections shown above. The respective locations will be the same for a 2" maximum equivalent orifice opening choke that utilizes a body with 3" connections.\*\*