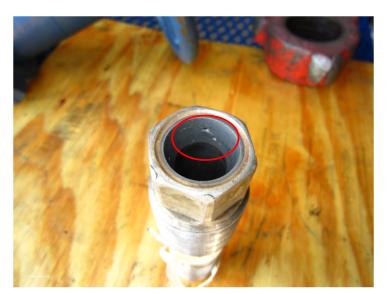

or imperfections. Lightly buff out any light scratches to improve sealing surface finish.

If there is any wear on the sealing surface, replace the stem.



Inspect the carbide tip of the stem. The cone of the carbide tip should be smooth and without grooves or cracks.

The brazing between carbide tip and stem should be free of cracks or pits.

NOTE: THE STEP DEPICTED ON IMAGE HAS CRACKS ON BRAZING. THIS NEEDS TO BE REPLACED.



Replace stem as necessary

Inspect the threads of the seat for any damage.

Any burrs or nicks should be removed to prevent galling with fitting internal threads if reused.



Inspect the entry bevel of the carbide liner. It should be smooth and without grooves or cracks.

NOTE: THE SEAT DEPICTED ON IMAGES SHOWS CRACKING AND IS CHIPPED. THIS NEEDS TO BE REPLACED.



Look down the orifice for washouts in the mid-section of the liner.

Replace seat as necessary



Inspect the bonnet sealing surface and packing gland sealing surface

Buff any light scratches or surface imperfections to improve sealing surface finish.

Replace bonnet as necessary



Inspect wing nut for excess wear and damage.

Replace if severe damage is present.

Remove any nicks or burrs on threads if present.

WARNING: WING NUT DEPICTED AT RIGHT AND BOTTOM IS BEYOND SERVICEABLE LIFE AND IS A SAFETY HAZARD. IT SHOULD BE REPLACED.





## 1.12. Pictorial Assembly

Note - Always use high quality graphite grease or anti-seize during assembly. Lubricate all parts thoroughly, especially threads.

## **1.12.1.** Assembling the Tee subassembly



Lubricate resilient seal gland on female con