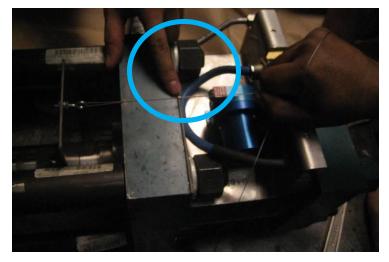

here are nice radii and ensure cable is not on a bind
- -Tighten the hex nut (right arrow) by hand to secure the cable on fitting. DO NOT OVER TIGHT TO PREVENT DAMAGE TO CABLE

### Install eyebolt on indicator arm:

- -Eyebolt is supplied with a regular hex nut
- -Use this hex nut to position the eyebolt on the indicator arm
- -Secure it with a locknut, ensuring it fully engages the eyebolt threads

#### Loop wire on eye bolt:

- -Insert wire through one opening of loop sleeve
- -Insert wire through eyebolt
- -Insert wire through second opening on loop sleeve
- -Position loop sleeve close to eyebolt









Pull the wire out of the position sensor about 1". A good indicator for that is aligning the factory cable stop sleeve with the edge of the mounting bracket (as shown on the image)





Holding wire in the position described above, crimp the loop sleeve together using crimping pliers





**1.12.5.** Hydraulic choke stem synchronization procedure



Install hydraulic hose connections



Caution: Before proceeding, verify that the choke stem is fully seated all the way towards the hydraulic cylinder. If not, the following step will cause damage to choke components since the stem is not synchronized with the choke seat position at this time.

Fully extend the hydraulic cylinder out to the choke "Close" position. At this point, the cylinder has bottomed out to its internal stop, but the choke stem is still not making contact with the choke seat.



Verify that choke stem is NOT making contact with choke seat (use a flashlight on the Tee inlet, and look through Tee outlet f