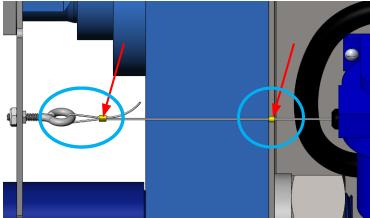

## 1.7. Hydraulic Port Location

CYLINDER PORT

(EXTEND) -8 SAE

CYLINDER PORT
(RETRACT) -8 SAE

The ports on the hydraulic cylinder both act as inlet and outlet ports, so for the purposes of identification we will use the terms extend and retract. This will more clearly identify the result when pressurized hydraulic fluid is applied to the respective port. When hydraulic pressure is supplied to the extend port, this "pushes" the cylinder rod out from the cylinder. Thereby decreasing the equivalent orifice opening (reducing flow) of the choke until it is completely shut. Hydraulic pressure supplied to the retract port, will pull the cylinder rod into the cylinder. This will increase the equivalent orifice opening (increasing flow) of the choke until fully open.

\*\*Note a 3/4"-1" maximum equivalent orifice opening choke utilizing a body with 2" connections shown above. The respective locations will be the same for a 2" maximum equivalent orifice opening choke that utilizes a body with 3" connections.\*\*