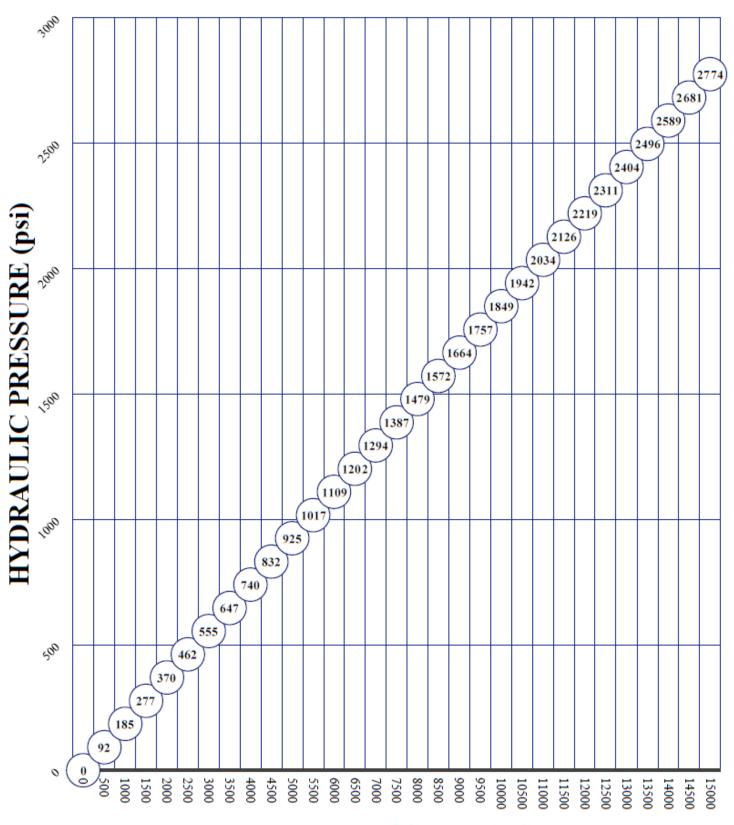

## 1.6. Choke Balance Pressure

The pressure listed below is the hydraulic pressure required to balance the system, i.e. hold the choke stem at a desired flow position for an equivalent orifice value. This is not the pressure required to actuate the choke. An increase in hydraulic pressure over the calculated value is required to overcome the frictional forces of the packing and begin to actuate the choke stem. Once the stem begins to move, the hydraulic pressure should reduce to a value just over the calculated value. Further increases in pressure increase the speed at which the choke stem will move towards the seat.

| Hydraulic Choke Cylinder Balance Pressure |                          |                          |  |  |
|-------------------------------------------|--------------------------|--------------------------|--|--|
| Line                                      | Hydraulic Pr             | ressure (psig)           |  |  |
| Pressure (psig)                           | 2" Iron (1" max orifice) | 3" Iron (2" max orifice) |  |  |
| 500                                       | 92                       | 88                       |  |  |
| 1,000                                     | 185                      | 176                      |  |  |
| 1,500                                     | 277                      | 264                      |  |  |
| 2,000                                     | 370                      | 352                      |  |  |
| 2,500                                     | 462                      | 439                      |  |  |
| 3,000                                     | 555                      | 527                      |  |  |
| 3,500                                     | 647                      | 615                      |  |  |
| 4,000                                     | 740                      | 703                      |  |  |
| 4,500                                     | 832                      | 791                      |  |  |
| 5,000                                     | 925                      | 879                      |  |  |
| 5,500                                     | 1,017                    | 967                      |  |  |
| 6,000                                     | 1,109                    | 1,055                    |  |  |
| 6,500                                     | 1,202                    | 1,143                    |  |  |
| 7,000                                     | 1,294                    | 1,230                    |  |  |
| 7,500                                     | 1,387                    | 1,318                    |  |  |
| 8,000                                     | 1,479                    | 1,406                    |  |  |
| 8,500                                     | 1,572                    | 1,494                    |  |  |
| 9,000                                     | 1,664                    | 1,582                    |  |  |
| 9,500                                     | 1,757                    | 1,670                    |  |  |
| 10,000                                    | 1,849                    | 1,758                    |  |  |
| 10,500                                    | 1,942                    | 1,846                    |  |  |
| 11,000                                    | 2,034                    | 1,934                    |  |  |
| 11,500                                    | 2,126                    | 2,021                    |  |  |
| 12,000                                    | 2,219                    | 2,109                    |  |  |
| 12,500                                    | 2,311                    | 2,197                    |  |  |
| 13,000                                    | 2,404                    | 2,285                    |  |  |
| 13,500                                    | 2,496                    | 2,373                    |  |  |
| 14,000                                    | 2,589                    | 2,461                    |  |  |
| 14,500                                    | 2,681                    | 2,549                    |  |  |
| 15,000                                    | 2,774                    | 2,637                    |  |  |

## HYDRAULIC BALANCE PRESSURE VS. LINE PRESSURE 3/4" & 1" EQUIVALENT ORIFICE CHOKES

LINE PRESSURE (psi)