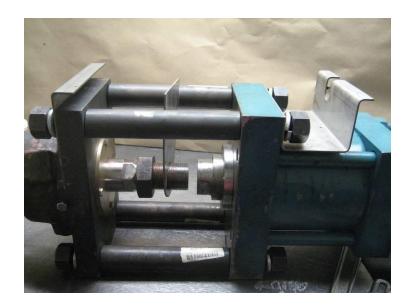

### 1.1. Choke Description

Hydraulic adjustable chokes are used in many oilfield applications to control the rate of flow. Usually an adjustable choke is used as part of a manifold installed downstream of the wellhead. The choke is adjusted during flowback of the well to control downstream pressure and flow rates. The MSI hydraulic adjustable choke consists of three main sub-assemblies. These sub-assemblies are the bonnet assembly, tee, and nipple assemblies (for 2" iron only).

## 1.4. Cylinder Description

The hydraulically actuated chokes are operated with double acting hydraulic linear actuator or cylinder. The cylinder AA0036 is used with choke fittings that utilize 2"1502 or WS20 connections and ¾" or 1" maximum equivalent orifice size. AA0056 is used with the fittings that use 3"1502 or WS30 connections and 2" maximum equivalent orifice size. Both cylinders use SAE J1926 straight thread O-ring type ports. The smaller cylinder AA0036 uses -8 port and AA0056 uses a -12 port.