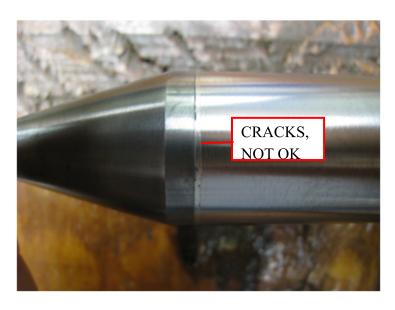

visually inspect for abnormal wear, corrosion, erosion, or other physical damage.

Inspect the stem threads. If there is abnormal wear on the threads (such as a step on the thread flank), replace the stem.

If there are any burrs or nicks present, these need to be removed.

Inspect stem packing sealing surface and shaft.

Sealing surface should be free of scratches or imperfections. Lightly buff out any light scratches to improve sealing surface finish.

If there is any wear on the sealing surface, replace the stem.



Inspect the carbide tip of the stem. The cone of the carbide tip should be smooth and without grooves or cracks.

The brazing between carbide tip and stem should be free of cracks or pits.

NOTE: THE STEP DEPICTED ON IMAGE HAS CRACKS ON BRAZING. THIS NEEDS TO BE REPLACED.



Replace stem as necessary

Inspect the threads of the seat for any damage.

Any burrs or nicks should be removed to prevent galling with fitting internal threads if reused.



Inspect the entry bevel of the carbide liner. It should be smooth and without grooves or cracks.

NOTE: THE SEAT DEPICTED ON IMAGES SHOWS CRACKING AND IS CHIPPED. THIS NEEDS TO BE REPLACED.



Look down the orifice for washouts in the mid-section of the liner.

Replace seat as necessary



Inspect the bonnet sealing surface and packing gland sealing surface

Buff any light scratches or surface imperfections to improve sealing surface finish.

Replace bonnet as necessary



Inspect wing nut for excess wear and damage.

Replace if severe damage is present.

Remove any nicks or burrs on threads if present.

WARNING: W