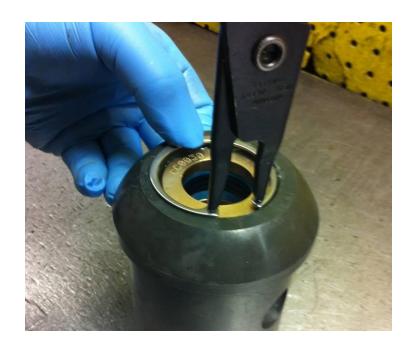

mended torque below.

| Choke Size | Torque (ft*lbs) |
|------------|-----------------|
| 2"         | 100             |
| 3"         | 125             |



## 2" CHOKE TEE/NIPPLE SUBASSEMBLY



Tee subassembly is complete.

## 3" CHOKE TEE SUBASSEMBLY



# **1.12.2.** Assembling the Bonnet subassembly

CO90 %

Lubricate the choke stem seal gland with light general purpose grease



Position choke stem seal on gland, and using the appropriate tool, install seal



Verify choke stem seal is fully installed on gland



Lubricate the packing gland of the bonnet with light general purpose grease



Install the stem guide.



Identify correct orientation of new packing



INSERT THIS END FIRST











Install snap ring in place

Lubricate inside of packing with light general purpose grease



For a 3" choke assembly only: Using light general purpose grease, install backup ring on seal gland a shown



If backup ring has a concave surface, install flat side first as depicted on image above



For a 3" choke assembly only: Using light general purpose grease, install o-ring on seal gland as shown.

Slide wingnut over bonnet and subassembly is complete.



## **1.12.3.** Assembling the hydraulic cylinder and bonnet subassembly



If position indication is required on the choke assembly, position the upper mount indicator bracket as shown

Use anti-seize on stay bolt threads.

Insert bonnet stay bolts on hydraulic cylinder, install lock washers and hex nuts (hand tight)

Do NOT fully tighten hex nut at this time



Repeat for the remaining two stay bolts.



Lubricate the four hol