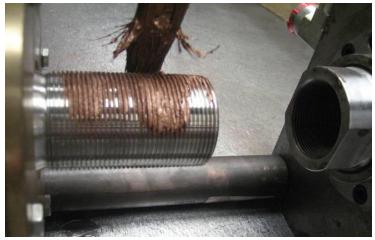

crews (hand tight)

Do NOT fully tighten hex screws at this time. This will be done once the choke stem is in place and fully aligned with the retainer plate.



Apply anti-seize to the bonnet locking hex screws

Note: Flip the choke assembly on its side to install both bonnet locking hex screws. This screws prevent unscrewing of the bonnet assembly during use.



Install top hex screw to 16.5 ft-lbs



Install bottom hex screw to 16.5 ft-lbs



Verify packing is well lubricated. If not, lubricate inside of packing with light general purpose grease



For a 2" choke assembly only: Apply anti-seize to the thread bushing and screw into hydraulic cylinder



Insert choke stem through packing until threaded end comes out of bonnet assembly



Apply anti-seize to choke stem threads thoroughly



Fully thread hex nut on choke stem until it bottoms out (flat side of hex nut facing away from stem)



If position indication is required on this choke assembly, install position indicator arm as shown

Note: Position indicator arm must be on same side of upper and lower mount brackets.



For a 2" choke assembly only: Install lock washer and thread stem into stem bushing

For a 3" choke assembly only: Thread stem into hydraulic cylinder



Choke stem should be screwed all the way towards the hydraulic cylinder

Note: No need to wrench tighten at this point, but if needed, a wrench may be used to turn the choke stem until fully seated. Do NOT use cheaters or extensions.

Note: There should be NO GAPS between the parts, and there should be NO THREADS visible before continuing



Since th