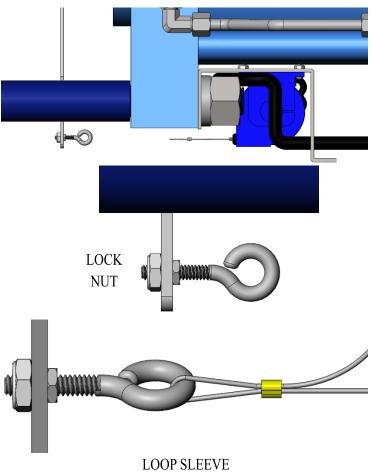

or so that the bracket is between lock washer and fitting hex (middle arrow)
- -Tighten thin hex (left arrow) nut to secure fitting on bracket
- -Accommodate cable inside bracket so that there are nice radii and ensure cable is not on a bind
- -Tighten the hex nut (right arrow) by hand to secure the cable on fitting. DO NOT OVER TIGHT TO PREVENT DAMAGE TO CABLE

### Install eyebolt on indicator arm:

- -Eyebolt is supplied with a regular hex nut
- -Use this hex nut to position the eyebolt on the indicator arm
- -Secure it with a locknut, ensuring it fully engages the eyebolt threads

#### Loop wire on eye bolt:

- -Insert wire through one opening of loop sleeve
- -Insert wire through eyebolt
- -Insert wire through second opening on loop sleeve
- -Position loop sleeve close to eyebolt









Pull the wire out of the position sensor about 1". A good indicator for that is aligning the factory cable stop sleeve with the edge of the mounting bracket (as shown on the image)





Holding wire in the position described above, crimp the loop sleeve together using crimping pliers





**1.12.5.** Hydraulic choke stem synchronization procedure



Install hydraulic hose connections



Caution: Before proceeding, verify that the choke stem is fully seated all the way towards the hydraulic cylinder. If not, the following step will cause damage to choke components since the stem is not synchronized with the choke seat position at this time.

Fully extend the hydraulic cylinder out to the choke "Close" position. At this point, the cylinder has bottomed out to its internal stop, but the c