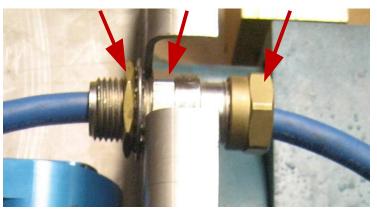

nector so that the bracket is between lock washer and fitting hex (middle arrow)
- -Tighten thin hex (left arrow) nut to secure fitting on bracket
- -Accommodate cable inside bracket so that there are nice radii and ensure cable is not on a bind
- -Tighten the hex nut (right arrow) by hand to secure the cable on fitting. DO NOT OVER TIGHT TO PREVENT DAMAGE TO CABLE

### Install eyebolt on indicator arm:

- -Eyebolt is supplied with a regular hex nut
- -Use this hex nut to position the eyebolt on the indicator arm
- -Secure it with a locknut, ensuring it fully engages the eyebolt threads

#### Loop wire on eye bolt:

- -Insert wire through one opening of loop sleeve
- -Insert wire through eyebolt
- -Insert wire through second opening on loop sleeve
- -Position loop sleeve close to eyebolt









Pull the wire out of the position sensor about 1". A good indicator for that is aligning the factory cable stop sleeve with the edge of the mounting bracket (as shown on the image)





Holding wire in the position described above, crimp the loop sleeve together using crimping pliers





**1.12.5.** Hydraulic choke stem synchronization procedure



Install hydraulic hose connections



Caution: Before proceeding, verify that the choke stem is fully seated all the way towards the hydraulic cylinder. If not, the following step will cause damage to choke components since the stem is not synchronized with the choke seat position at this time.

Fully extend the hydraulic cylinder out to the choke "Close" position. At this point, the cylinder has bottomed out to its internal stop, but t