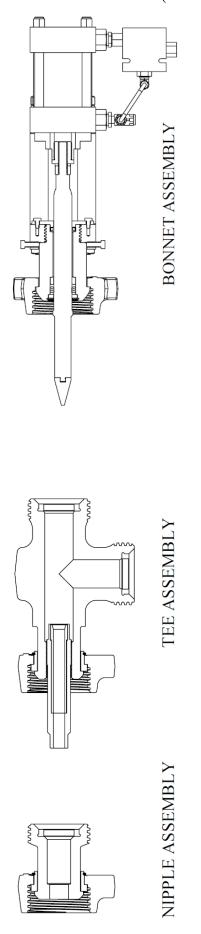

### 1.1. Choke Description

Hydraulic adjustable chokes are used in many oilfield applications to control the rate of flow. Usually an adjustable choke is used as part of a manifold installed downstream of the wellhead. The choke is adjusted during flowback of the well to control downstream pressure and flow rates. The MSI hydraulic adjustable choke consists of three main sub-assemblies. These sub-assemblies are the bonnet assembly, tee, and nipple assemblies (for 2" iron only).

## **CHOKE MAIN SUB-ASSEMBLIES**