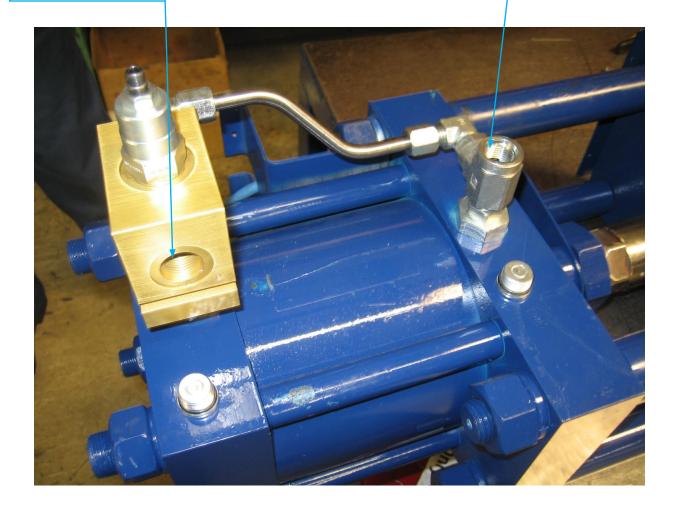

## 1.7. Hydraulic Port Location

CYLINDER PORT

(EXTEND) -8 SAE

CYLINDER PORT
(RETRACT) -8 SAE

The ports on the hydraulic cylinder both act as inlet and outlet ports, so for the purposes of identification we will use the terms extend and retract. This will more clearly identify the result when pressurized hydraulic fluid is applied to the respective port. When hydraulic pressure is supplied to the extend port, this "pushes" the cylinder rod out from the cylinder. Thereby decreasing the equivalent orifice opening (reducing flow) of the choke until it is completely shut. Hydraulic pressure supplied to the retract port, will pull the cylinder rod into the cylinder. This will increase the equivalent orifice opening (increasing flow) of the choke until fully open.

\*\*Note a 3/4"-1" maximum equivalent orifice opening choke utilizing a body with 2" connections shown above. The respective locations will be the same for a 2" maximum equivalent orifice opening choke that utilizes a body with 3" connections.\*\*

For the connection port sizes refer to the table in section <u>2.5 Cylinder Specifications</u>.