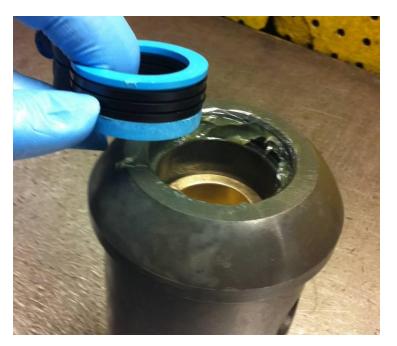

connection of the Tee fitting



Using a torque wrench, fully tighten the choke seat to the recommended torque below.

| Choke Size | Torque (ft*lbs) |
|------------|-----------------|
| 2"         | 100             |
| 3"         | 125             |



## 2" CHOKE TEE/NIPPLE SUBASSEMBLY



Tee subassembly is complete.

## 3" CHOKE TEE SUBASSEMBLY



# **1.12.2.** Assembling the Bonnet subassembly

CO90 %

Lubricate the choke stem seal gland with light general purpose grease



Position choke stem seal on gland, and using the appropriate tool, install seal



Verify choke stem seal is fully installed on gland



Lubricate the packing gland of the bonnet with light general purpose grease



Install the stem guide.



Identify correct orientation of new packing



INSERT THIS END FIRST











Install snap ring in place

Lubricate inside of packing with light general purpose grease



For a 3" choke assembly only: Using light general purpose grease, install backup ring on seal gland a shown



If backup ring has a concave surface, install flat side first as depicted on image above



For a 3" choke assembly only: Using light general purpose grease, install o-ring on seal gland as shown.

Slide wingnut over bonnet and subassembly is complete.



## **1.12.3.** Assembling the hydraulic cylinder and bonnet subassembly



If position indication is required on the choke assembly, position the upper mount indicator bracket as shown

Use anti-seize on stay bolt threads.

Insert bonnet stay bolts on hydraulic cylinder, install lock washers and hex nuts (hand tight)

Do NOT fully t